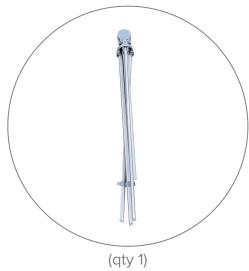

# HARDWARE ONLY PARTS LIST

Grasshopper Stand

Travel Bag Dims: 41.25" L x 6.75" H (not sold separately)

Graphic Arms (not sold separately)