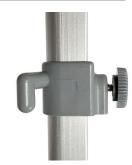

## **GRAPHIC TURN AROUND TIME**

2 business days after proof approval for up to 10

Graphic Height Adjustment Lock

Graphic Arm Hook

Graphic Leg Hook Location can be adjusted with screw knob

Includes Travel Bag Dims: 41.25" L x 6.75" H