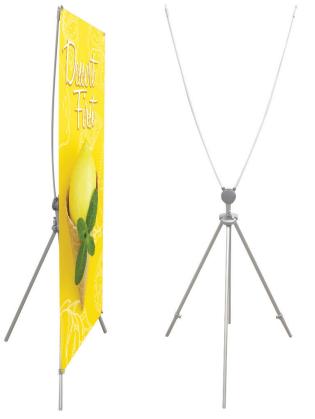

### PRODUCT DESCRIPTION

The Grasshopper Indoor Adjustable Banner Stand is a versatile X style banner stand that features adjustable graphic widths and heights. Constructed of lightweight anodized silver aluminum the Grasshopper is light yet durable. Graphic widths range from 24" to 31.5" and graphic height adjust from 63" to 71". Choose from our standard graphic sizes or anywhere in between. Custom graphics are UV printed on 13oz scrim vinyl and finished with a 1" double stitch hem on the top and bottom edges with white thread and #2 brass grommets in each corner. Graphics install easily by simply attaching the grommets on the corresponding hooks on the stand. Once the banner is attached, hoist up the support pole and lock it into place once the desired tension is reached. A black drawstring travel bag with carry handle is included with all Graphic Package and Hardware Only orders.

## **GRAPHIC TURN AROUND TIME**

2 business days after proof approval for up to 10

Graphic Height Adjustment Lock

Graphic Arm Hook

Graphic Leg Hook Location can be adjusted with screw knob

Includes Travel Bag Dims: 41.25" L x 6.75" H

# HARDWARE ONLY PARTS LIST

Grasshopper Stand

Travel Bag Dims: 41.25" L x 6.75" H (not sold separately)

Graphic Arms (not sold separately)