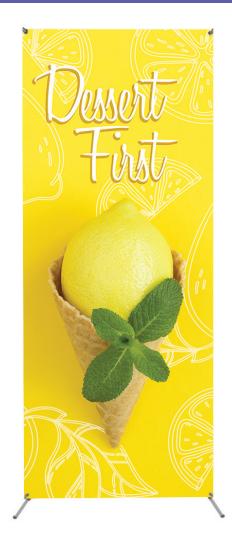

### PRODUCT DESCRIPTION

The Grasshopper Indoor Adjustable Banner Stand is a versatile X style banner stand that features adjustable graphic widths and heights. Constructed of lightweight anodized silver aluminum the Grasshopper is light yet durable. Graphic widths range from 24" to 31.5" and graphic height adjust from 63" to 71". Choose from our standard graphic sizes or anywhere in between. Custom graphics are UV printed on 13oz scrim vinyl and finished with a 1" double stitch hem on the top and bottom edges with white thread and #2 brass grommets in each corner. Graphics install easily by simply attaching the grommets on the corresponding hooks on the stand. Once the banner is attached, hoist up the support pole and lock it into place once the desired tension is reached. A black drawstring travel bag with carry handle is included with all Graphic Package and Hardware Only orders.