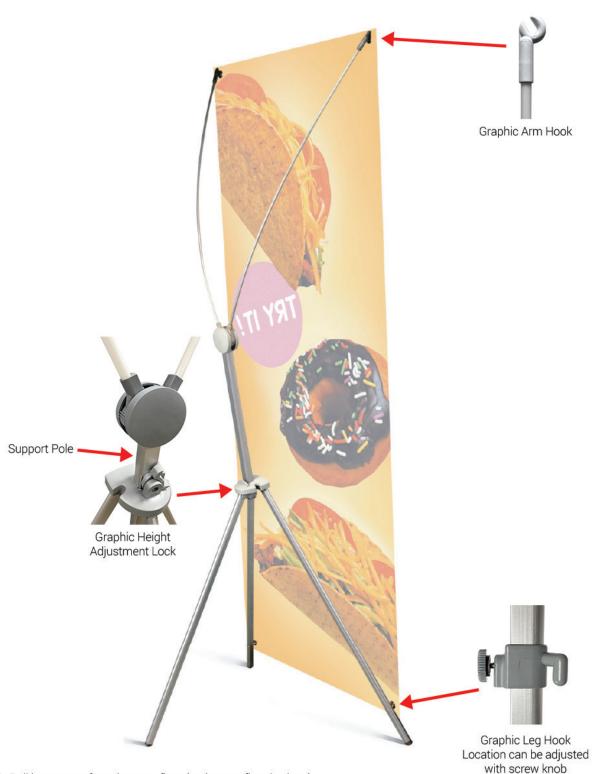

## **GRAPHIC TURN AROUND TIME**

2 business days after proof approval for up to 10

Graphic Height Adjustment Lock

Graphic Arm Hook

Graphic Leg Hook Location can be adjusted with screw knob

Includes Travel Bag Dims: 41.25" L x 6.75" H

# **SET UP INSTRUCTIONS**

- 1. Roll banner out face down on floor (make sure floor is clean)
- 2. Unfold graphic arms and legs to banner width
- 3. Insert arm hooks and leg hooks into grommets on banner
- 4. Extend the support pole up to put tension on the banner
- 5. Flip graphic height adjustment lock to the right to lock support pole in place
- 6. Stand banner up and adjust the rear support leg accordingly