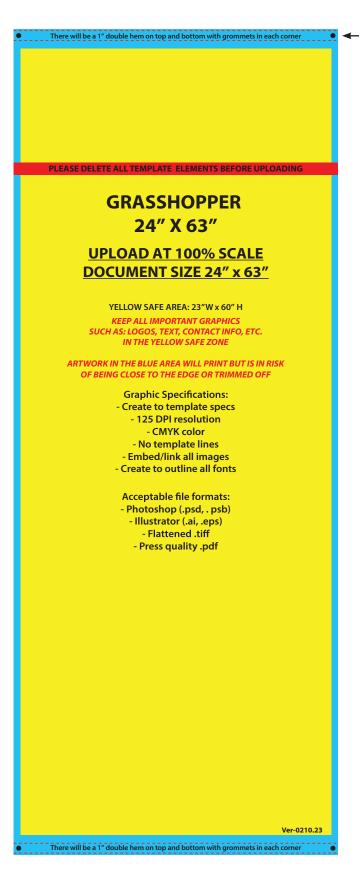

## **TEMPLATE GUIDE**

Red dotted lines represent the sew lines on the finished banner. Banner is hemmed with white thread only. The black dots represent where the grommets will be placed in each corner.