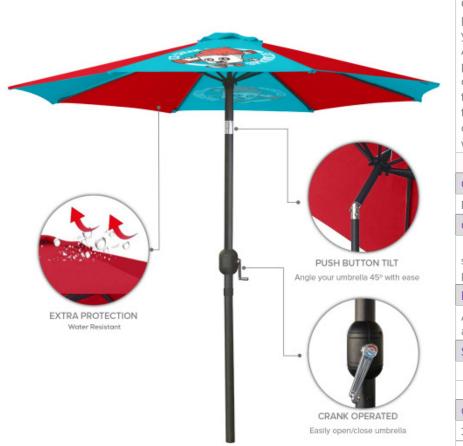

#### PRODUCT DESCRIPTION

Create the perfect shade for your patio, garden, deck, pool or beach adventure with our 9ft Umbrella. Customize your umbrella top with a custom dye -sub printed graphic. Aluminum construction and anti rust powder coating provides the durability needed for outdoor use. Crank operated opening and closure makes for easy set up and take down. The push button tilt feature allows for 45° of tilt to ensure it casts shade where you need it. We recommend collapsing the umbrella and bringing it inside during heavy wind and rain.