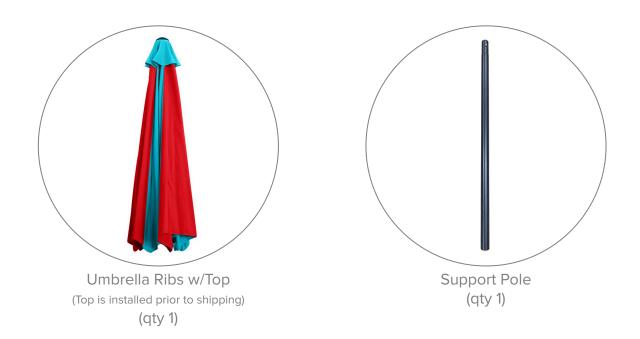

# PARTS LIST

#### **GRAPHIC FINISHING**

8 Panel umbrella top with round topper piece. Panels are sewn together with edges hemmed. Umbrella top is installed prior to shipping.

#### DISPLAY CONSTRUCTION

Anti rust powder coated aluminum frame with 8 aluminum ribs and 1.5" diameter pole