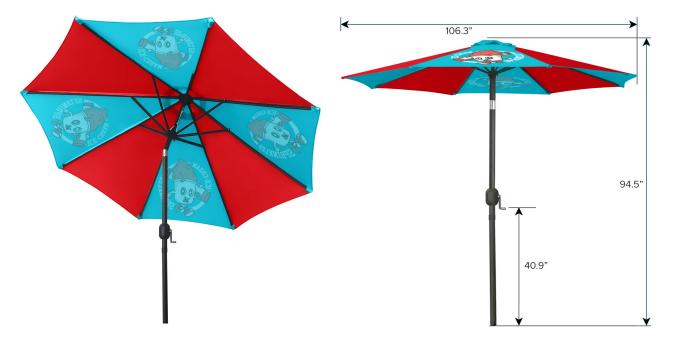

mmend collapsing the umbrella and bringing it inside during heavy wind and rain.

DISPLAY DIMENSIONS 106.3"W x 94.5"H x 106.3"D

#### **GRAPHIC MATERIAL**

Dye Sub Tent Fabric

#### **GRAPHIC FINISHING**

8 Panel umbrella top with round topper piece. Panels are sewn together with edges hemmed. Umbrella top is installed prior to shipping.

#### DISPLAY CONSTRUCTION

Anti rust powder coated aluminum frame with 8 aluminum ribs and 1.5" diameter pole

#### SHIPPING WEIGHTS & DIMENSIONS

| Shipping Weight     | 13 lbs (frame and graphic) |
|---------------------|----------------------------|
| Shipping Dimensions | 54.75"L x 5.5"W x 5.5"H    |
|                     |                            |

GRAPHIC TURN AROUND TIME

3 business days after proof approval for up to 3 sets

AVAILABILITY PFC







# PARTS LIST





## TEMPLATE

### **UMBRELLA** PLEASE UPLOAD AT **DOCUMENT SIZE:** 84" W x 42.25" H

PANEL DIMENSIONS: 41.5" W x 45.25" H YELLOW SAFE AREA: 35" W x 38" H **THIS PANEL WILL PRINT 2 TIMES** 

KEEP ALL IMPORTANT GRAPHICS SUCH AS: LOGOS, TEXT, CONTACT INFO, ETC. IN THE YELLOW SAFE ZONE

TWORK IN THE BLUE AREA WILL PRINT BUT IS IN RISK OF BEING CLOSE TO THE EDGE OR TRIMMED OFF

Graphic Specifications: - Create to template specs - 125 DPI resolution - CMYK color - No template lines - Embed/ink al linages - Create to outline all fonts - Acceptable file formats: - Photoshop (asd, .psb) - Flattened.tiff - Press quality.pdf

PLEASE DELETE ALL TEMPLATE ELEMENTS BEFORE UPLOADING

UMBRELLA TOPPER CIRCLE DIMENSIONS: 20.5" W x 20.5" H YELLOW SAFE AREA: 16.5" W x 16.5" H THIS WILL P